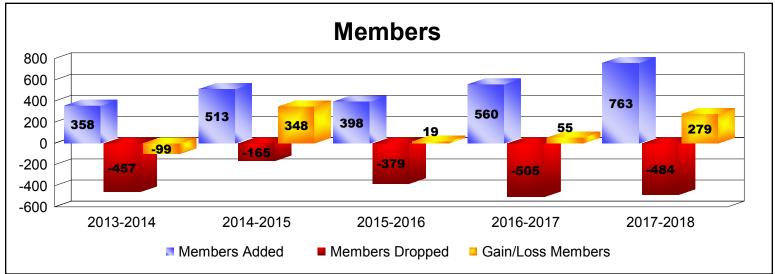

District 320 A

As of June 2018 Cumulative

| Year      | New<br>Clubs | Dropped<br>Clubs | Gain/<br>Loss<br>Clubs | New<br>Members | Charter<br>Members | Reinstate<br>Members | Transfer<br>Members | Total<br>Member<br>Added | Total<br>Members<br>Dropped | Gain/<br>Loss<br>Members |
|-----------|--------------|------------------|------------------------|----------------|--------------------|----------------------|---------------------|--------------------------|-----------------------------|--------------------------|
| 2013-2014 | 2            | -2               | 0                      | 266            | 52                 | 34                   | 6                   | 358                      | -457                        | -99                      |
| 2014-2015 | 7            | 0                | 7                      | 303            | 178                | 28                   | 4                   | 513                      | -165                        | 348                      |
| 2015-2016 | 1            | 0                | 1                      | 309            | 33                 | 51                   | 5                   | 398                      | -379                        | 19                       |
| 2016-2017 | 3            | -6               | -3                     | 429            | 89                 | 40                   | 2                   | 560                      | -505                        | 55                       |
| 2017-2018 | 7            | -3               | 4                      | 530            | 190                | 39                   | 4                   | 763                      | -484                        | 279                      |
| Average   | 4            | -2               | 2                      | 367            | 108                | 38                   | 4                   | 518                      | -398                        | 120                      |