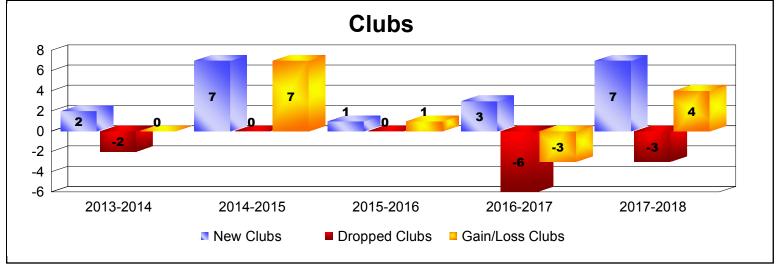

District 320 A

As of June 2018 Cumulative

| Year      | New<br>Clubs | Dropped<br>Clubs | Gain/<br>Loss<br>Clubs | New<br>Members | Charter<br>Members | Reinstate<br>Members | Transfer<br>Members | Total<br>Member<br>Added | Total<br>Members<br>Dropped | Gain/<br>Loss<br>Members |
|-----------|--------------|------------------|------------------------|----------------|--------------------|----------------------|---------------------|--------------------------|-----------------------------|--------------------------|
| 2013-2014 | 2            | -2               | 0                      | 266            | 52                 | 34                   | 6                   | 358                      | -457                        | -99                      |
| 2014-2015 | 7            | 0                | 7                      | 303            | 178                | 28                   | 4                   | 513                      | -165                        | 348                      |
| 2015-2016 | 1            | 0                | 1                      | 309            | 33                 | 51                   | 5                   | 398                      | -379                        | 19                       |
| 2016-2017 | 3            | -6               | -3                     | 429            | 89                 | 40                   | 2                   | 560                      | -505                        | 55                       |
| 2017-2018 | 7            | -3               | 4                      | 530            | 190                | 39                   | 4                   | 763                      | -484                        | 279                      |
| Average   | 4            | -2               | 2                      | 367            | 108                | 38                   | 4                   | 518                      | -398                        | 120                      |